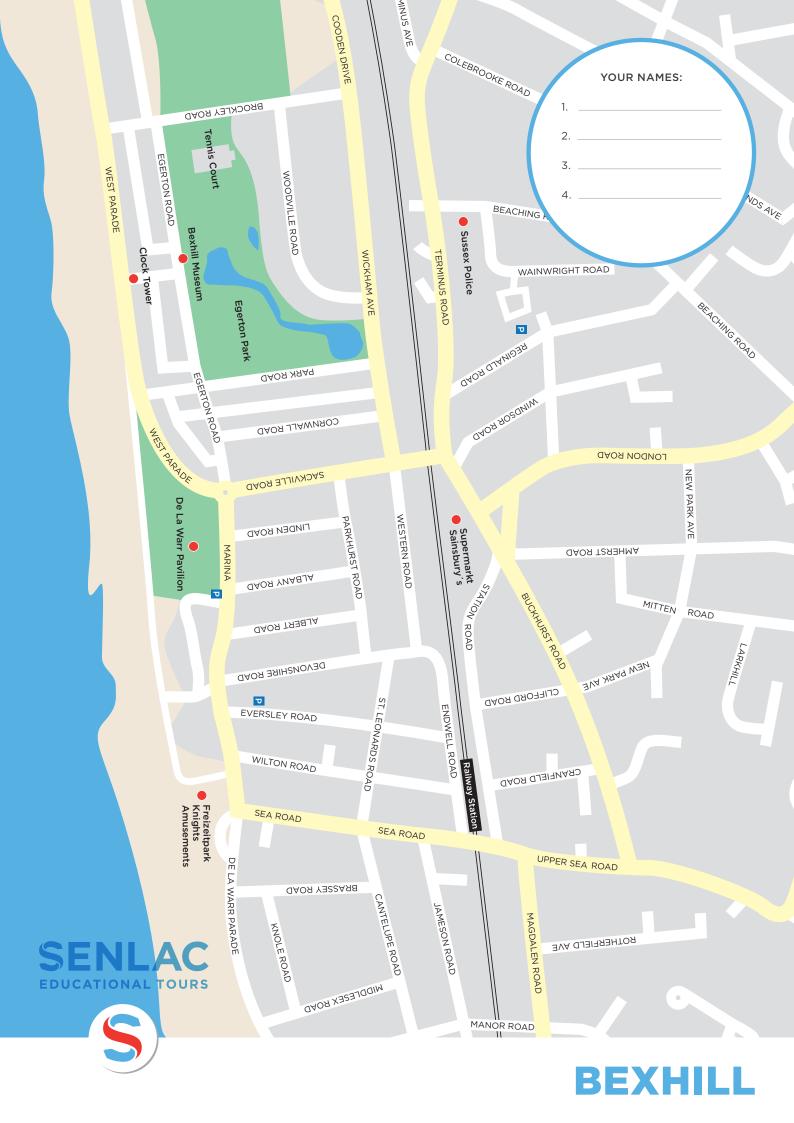

| 01 | Which <b>county</b> does Bexhill belong to?                                                                                                                                               |
|----|-------------------------------------------------------------------------------------------------------------------------------------------------------------------------------------------|
| 02 | List 3 districts of Bexhill:                                                                                                                                                              |
| 03 | What is the name of the <b>sea</b> between Bexhill and France?                                                                                                                            |
| 04 | The most <b>famous building</b> in the city is located on the seafront promenade.  What is it called? What is it used for?                                                                |
| 05 | When was this pavilion built?  Which two architects designed the plans?                                                                                                                   |
| 07 | There is a <b>sundial</b> at the pavilion. How does it work?                                                                                                                              |
| 08 | There is a <b>milestone</b> on the promenade near the Clock Tower.  How far is it to the coast of France?                                                                                 |
| 09 | Looking out to sea, which larger <b>city</b> is to your <b>right</b> and which is to your <b>left</b> ?                                                                                   |
| 10 | What was <b>the race</b> in Bexhill in 1902 with?  The first of its kind in the UK.  The first of its kind in the UK.  The first of its kind in the UK.  The first of its kind in the UK. |