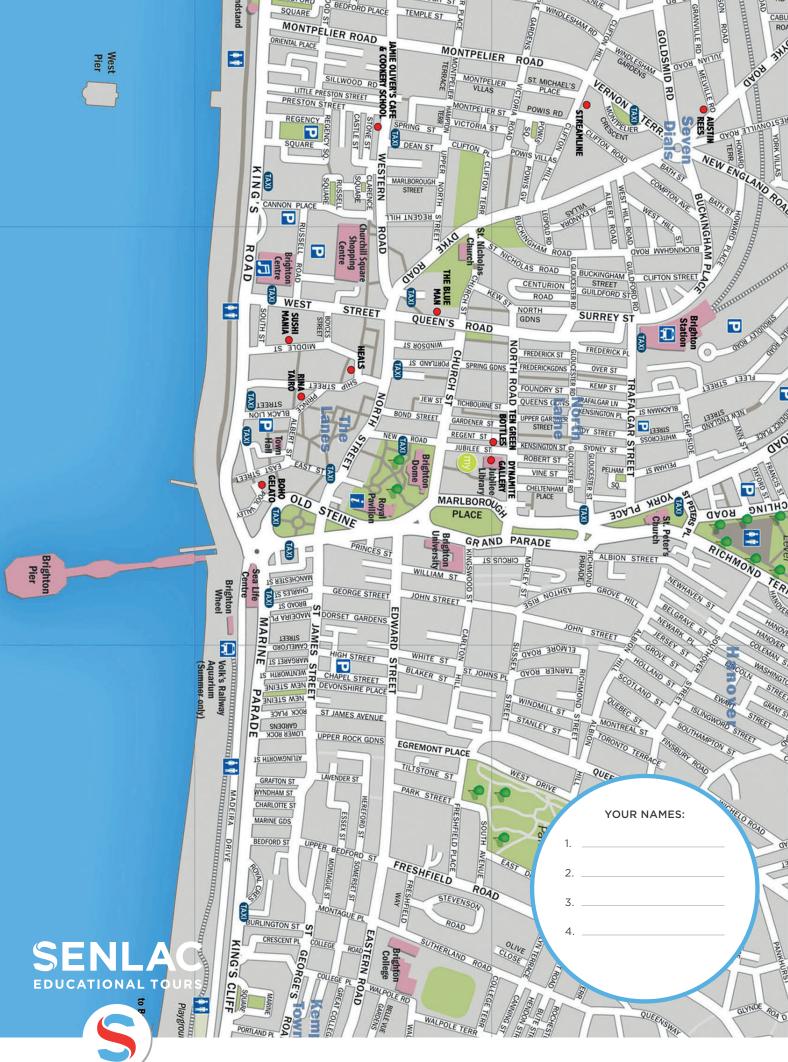

## BRIGHTON

## BRIGHTON TOWN QUIZ



## **BRIGHTON** AUFLÖSUNG DES QUIZ

| (01) | Which animal can be seen on the <b>Brighton city coat</b> of arms?<br>a dolphin                                                                                                                                                                                                                                                                                    |
|------|--------------------------------------------------------------------------------------------------------------------------------------------------------------------------------------------------------------------------------------------------------------------------------------------------------------------------------------------------------------