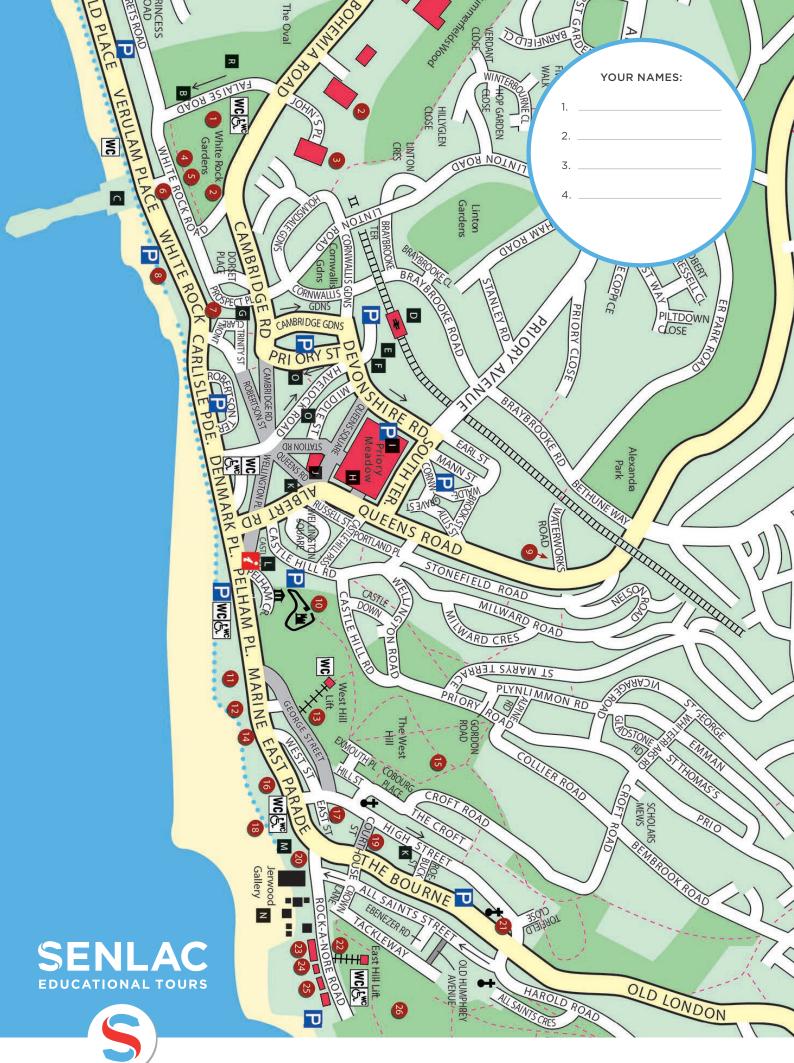

## HASTINGS

**Follow us** @senlactours

| 01 | What's in the Life Boat House at the beach? How much is the entry?                                                                                       |
|----|----------------------------------------------------------------------------------------------------------------------------------------------------------|
| 02 | Which attractions are located <b>along the seafront</b> towards the pier?                                                                                |
| 03 | What is the <b>»White Rock</b> «? Where is it located?                                                                                                   |
| 04 | Why is the <b>harbour of Hastings</b> unique in Europe?                                                                                                  |
| 05 | When was the <b>»East Hill Cliff Railway«</b> built? How was it operated at that time?                                                                   |
| 06 | What are the narrow <b>black wooden huts</b> next to the »Old Fishmarket« called?<br>What are they used for?                                             |
| 07 | Please write down <b>three</b> particularly impressive sights in Hastings:                                                                               |
| 08 | What is <b>»The Old Pump House«</b> in George Street?                                                                                                    |
| 09 | In the <b>square</b> of the <b>shopping center</b> stands the statue of a <b>cricket player,</b> who has just hit the ball. Where can the ball be found? |
| 10 | What is the name of the large<br><b>shopping center</b> in Hastings?<br><i>Viel Spaß!</i><br><i>Ever Senlac-Team</i>                                     |