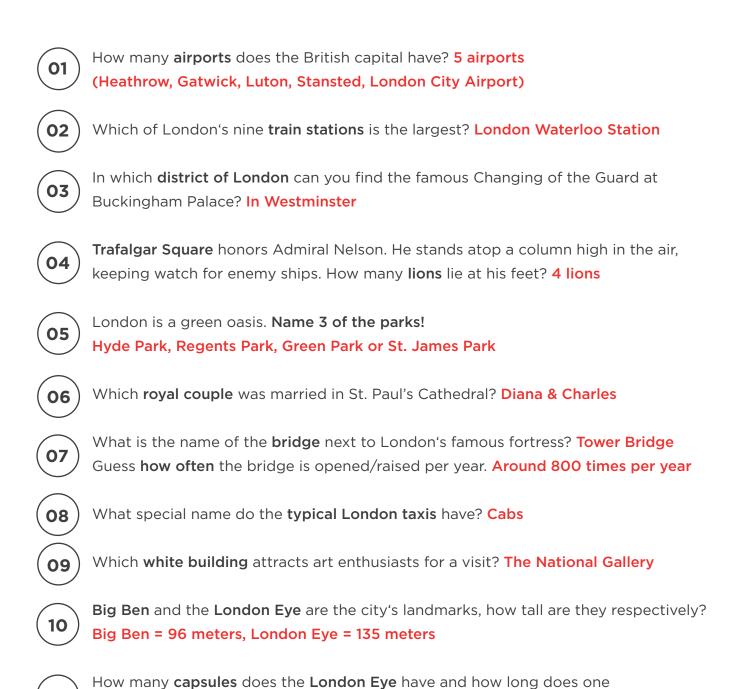

| 01 | How many <b>airports</b> does the British capital have?                                                                                                                                                                                                                                                                                                                                                                                                                                                                                                                                                                                                                                                                                                                                                                                                                                                                                                                                                                                                                                                                                                                                                                                                                                                                                                                                                                                                                                                                                                                                                                                                                                                                                                                                                                                                                                                                                                                                                                                                                                                                        |
|----|--------------------------------------------------------------------------------------------------------------------------------------------------------------------------------------------------------------------------------------------------------------------------------------------------------------------------------------------------------------------------------------------------------------------------------------------------------------------------------------------------------------------------------------------------------------------------------------------------------------------------------------------------------------------------------------------------------------------------------------------------------------------------------------------------------------------------------------------------------------------------------------------------------------------------------------------------------------------------------------------------------------------------------------------------------------------------------------------------------------------------------------------------------------------------------------------------------------------------------------------------------------------------------------------------------------------------------------------------------------------------------------------------------------------------------------------------------------------------------------------------------------------------------------------------------------------------------------------------------------------------------------------------------------------------------------------------------------------------------------------------------------------------------------------------------------------------------------------------------------------------------------------------------------------------------------------------------------------------------------------------------------------------------------------------------------------------------------------------------------------------------|
| 02 | Which of London's nine <b>train stations</b> is the largest?                                                                                                                                                                                                                                                                                                                                                                                                                                                                                                                                                                                                                                                                                                                                                                                                                                                                                                                                                                                                                                                                                                                                                                                                                                                                                                                                                                                                                                                                                                                                                                                                                                                                                                                                                                                                                                                                                                                                                                                                                                                                   |
| 03 | In which <b>district of London</b> can you find the famous Changing of the Guard at Buckingham Palace?                                                                                                                                                                                                                                                                                                                                                                                                                                                                                                                                                                                                                                                                                                                                                                                                                                                                                                                                                                                                                                                                                                                                                                                                                                                                                                                                                                                                                                                                                                                                                                                                                                                                                                                                                                                                                                                                                                                                                                                                                         |
| 04 | <b>Trafalgar Square</b> honors Admiral Nelson, who stands atop a column keeping watch for enemy ships. How many <b>lions</b> surround him?                                                                                                                                                                                                                                                                                                                                                                                                                                                                                                                                                                                                                                                                                                                                                                                                                                                                                                                                                                                                                                                                                                                                                                                                                                                                                                                                                                                                                                                                                                                                                                                                                                                                                                                                                                                                                                                                                                                                                                                     |
| 05 | London is a green oasis. Name 3 of the parks!                                                                                                                                                                                                                                                                                                                                                                                                                                                                                                                                                                                                                                                                                                                                                                                                                                                                                                                                                                                                                                                                                                                                                                                                                                                                                                                                                                                                                                                                                                                                                                                                                                                                                                                                                                                                                                                                                                                                                                                                                                                                                  |
| 06 | Which <b>royal couple</b> was married in St. Paul's Cathedral?                                                                                                                                                                                                                                                                                                                                                                                                                                                                                                                                                                                                                                                                                                                                                                                                                                                                                                                                                                                                                                                                                                                                                                                                                                                                                                                                                                                                                                                                                                                                                                                                                                                                                                                                                                                                                                                                                                                                                                                                                                                                 |
| 07 | What is the name of the <b>bridge</b> next to London's famous fortress?  Guess <b>how often</b> the bridge is opened/raised per year.                                                                                                                                                                                                                                                                                                                                                                                                                                                                                                                                                                                                                                                                                                                                                                                                                                                                                                                                                                                                                                                                                                                                                                                                                                                                                                                                                                                                                                                                                                                                                                                                                                                                                                                                                                                                                                                                                                                                                                                          |
| 08 | What special name do the <b>typical London taxis</b> have?                                                                                                                                                                                                                                                                                                                                                                                                                                                                                                                                                                                                                                                                                                                                                                                                                                                                                                                                                                                                                                                                                                                                                                                                                                                                                                                                                                                                                                                                                                                                                                                                                                                                                                                                                                                                                                                                                                                                                                                                                                                                     |
| 09 | Which <b>white building</b> attracts art enthusiasts for a visit?                                                                                                                                                                                                                                                                                                                                                                                                                                                                                                                                                                                                                                                                                                                                                                                                                                                                                                                                                                                                                                                                                                                                                                                                                                                                                                                                                                                                                                                                                                                                                                                                                                                                                                                                                                                                                                                                                                                                                                                                                                                              |
| 10 | Big Ben and the London Eye are the city's landmarks, how tall are they respectively?                                                                                                                                                                                                                                                                                                                                                                                                                                                                                                                                                                                                                                                                                                                                                                                                                                                                                                                                                                                                                                                                                                                                                                                                                                                                                                                                                                                                                                                                                                                                                                                                                                                                                                                                                                                                                                                                                                                                                                                                                                           |
| 11 | How many capsules does the London Eye have and how long does one complete rotation take?                                                                                                                                                                                                                                                                                                                                                                                                                                                                                                                                                                                                                                                                                                                                                                                                                                                                                                                                                                                                                                                                                                                                                                                                                                                                                                                                                                                                                                                                                                                                                                                                                                                                                                                                                                                                                                                                                                                                                                                                                                       |
|    | Viel Spaß!  Ever Senlac-Team  Out Significant  Out Signif |

Follow us @senlactours

## **LONDON**AUFLÖSUNG DES QUIZ

complete rotation take? 32 capsules and one rotation takes 30 minutes.